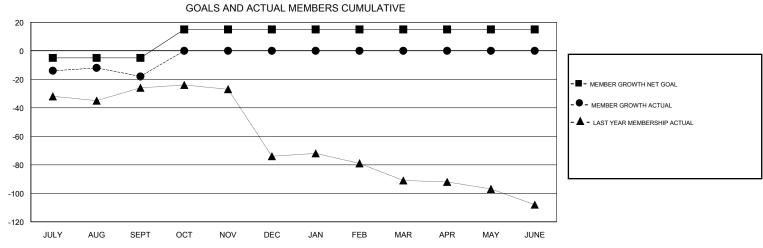

## MONTHLY MEMBERSHIP PROGRESS REPORT

District 20 N

Results as of: 09/30/2018

| DROPPED CLUBS: 0  DROPPED MEMBERS |    | 9 CLUBS OF 47 ADDED 1 OR MORE<br>NEW MEMBERS | GENDER DISTRIBUTION  MALE 913 (72.23%)  FEMALE 351 (27.77%)  Women Percentage Fiscal Year Goal: 30% |     |
|-----------------------------------|----|----------------------------------------------|-----------------------------------------------------------------------------------------------------|-----|
| DECEASED                          | 3  | CLICK HERE FOR CUMULATIVE  MEMBERSHIP DATA   | TOTAL FAMILY UNIT MEMBERS                                                                           | 197 |
| CLUB CANCELLED                    | 0  |                                              |                                                                                                     | 100 |
| OTHER                             | 37 |                                              | FAMILY MEMBERS PAYING HALF DUES                                                                     | 100 |
| TOTAL                             | 40 |                                              |                                                                                                     |     |