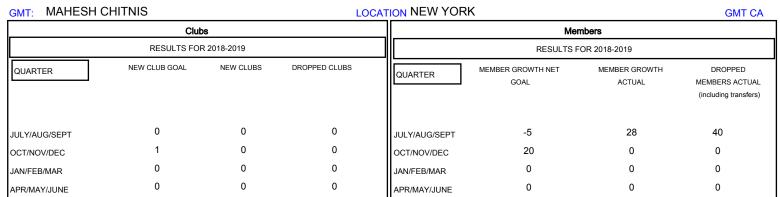

## MONTHLY MEMBERSHIP PROGRESS REPORT

District 20 N

Results as of: 09/30/2018

| DROPPED CLUBS: 0  DROPPED MEMBERS |    | 9 CLUBS OF 47 ADDED 1 OR MORE<br>NEW MEMBERS | GENDER DISTRIBUTION  MALE 913 (72.23%)  FEMALE 351 (27.77%)  Women Percentage Fiscal Year Goal: 30% |     |
|-----------------------------------|----|----------------------------------------------|-----------------------------------------------------------------------------------------------------|-----|
| DECEASED                          | 3  | CLICK HERE FOR CUMULATIVE  MEMBERSHIP DATA   | TOTAL FAMILY UNIT MEMBERS                                                                           | 197 |
| CLUB CANCELLED                    | 0  |                                              |                                                                                                     | 100 |
| OTHER                             | 37 |                                              | FAMILY MEMBERS PAYING HALF DUES                                                                     | 100 |
| TOTAL                             | 40 |                                              |                                                                                                     |     |